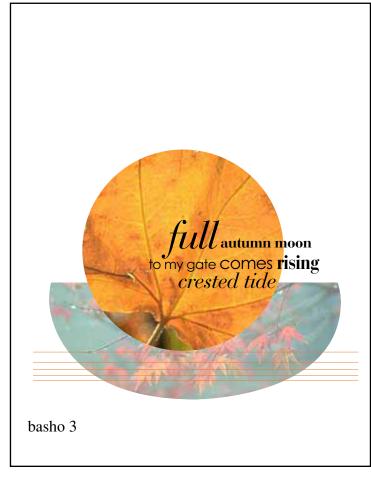

All cards are blank inside.

DESIGNED BY GENEVIEVE CASSANI, SSND

Basho, a gentle Japanese Zen poet was a master of a style of poetry called "haiku." He is much revered in Japan, and around the world.

Your purchase helps support the School Sisters of Notre Dame ~ St. Louis in their ministries of education and loving prayerful service to God's people. THANK YOU.