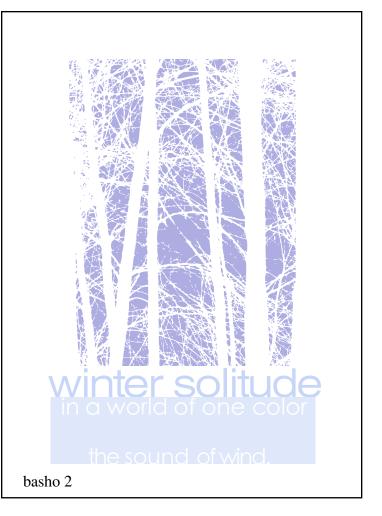

All cards are blank inside.

DESIGNED BY GENEVIEVE CASSANI, SSND

Basho, a gentle Japanese Zen poet was a master of a style of poetry called "haiku." He is much revered in Japan, and around the world.

Your purchase helps support the School Sisters of Notre Dame ~ St. Louis in their ministries of education and loving prayerful service to God's people. THANK YOU.