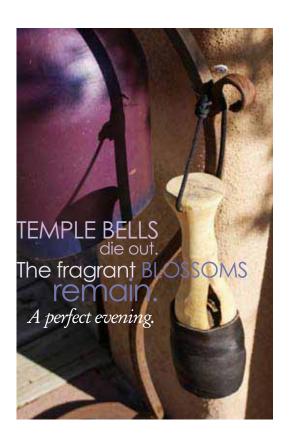

All cards are blank inside.

DESIGNED BY GENEVIEVE CASSANI, SSND

Basho, a gentle Japanese Zen poet was a master of a style of poetry called "haiku." He is much revered in Japan, and around the world.

Your purchase helps support the School Sisters of Notre Dame ~ St. Louis in their ministries of education and loving prayerful service to God's people. THANK YOU.